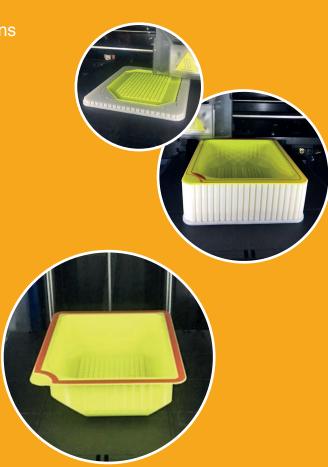

# SELECT COMPETENCES AND PROCESSING

- 3D Construction CAD NX Siemens
- 3D Drawing with no limits
- 3D print 205 x 205 x 150 mm
- Special transport trays of 3-5 mm material thickness Material type: ABS
- Plotter A1 drawings
- Milling
- Turning
- Deep hole drilling
- 15 mm diameter
- Sharpening
- Drilling
- Cutting
- Welding: TIG alu., TIG, stainless steel, MIG, oxygen/gas and electrode